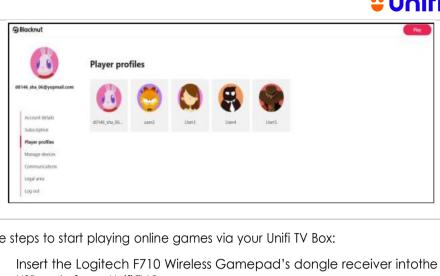

|                                                                                                                                                                                                                                                                                               | ₩ UNIFI                                                                                                                                                                                                                                                                             |
|-----------------------------------------------------------------------------------------------------------------------------------------------------------------------------------------------------------------------------------------------------------------------------------------------|-------------------------------------------------------------------------------------------------------------------------------------------------------------------------------------------------------------------------------------------------------------------------------------|
| Is it possible to create different profiles for different players?                                                                                                                                                                                                                            | <ul> <li>Yes, it is possible to create numerous profiles within the application.</li> <li>As the primary account holder, you can add up to four (4) additional player profiles in addition to your own profile. Each profile contains itsown favourites and saved games.</li> </ul> |
| <ul> <li>Is parental control possible?</li> <li>Yes, Blacknut Cloud Gaming offers a parental control feature.</li> <li>You can create "kids" profiles for younger players that a appropriate and secure your profile with a PIN code to prevent the accessing inappropriate games.</li> </ul> |                                                                                                                                                                                                                                                                                     |
| What languages<br>are available in<br>Blacknut Cloud<br>Gaming?                                                                                                                                                                                                                               | The service is available in English, German, Spanish, Polish and French.                                                                                                                                                                                                            |
|                                                                                                                                                                                                                                                                                               | ormation on the Logitech F710 Wireless Gamepad features,please <a href="https://www.logitechg.com/en-my/products/">https://www.logitechg.com/en-my/products/</a>                                                                                                                    |
| What is the<br>Logitech F710<br>Wireless<br>Gamepad?                                                                                                                                                                                                                                          | <ul> <li>Blacknut Cloud Gaming offers the Logitech F710 Wireless Gamepad to enhance your gaming experience.</li> <li>List of features:         <ol> <li>2.4 GHz Wireless Connection</li></ol></li></ul>                                                                             |
|                                                                                                                                                                                                                                                                                               | different profiles for different players?  Is parental control possible?  What languages are available in Blacknut Cloud Gaming?  For more infivisit:  What is the Logitech F710 Wireless                                                                                           |