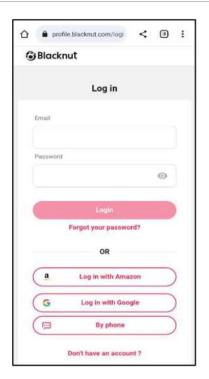

# STEP 4:

After scanning the QR code, you'll be directed to the login page. Enter your registered Unifi billing email address and create your password.

### STEP 5:

Once you've successfully signed in, this confirmation screen will appear.