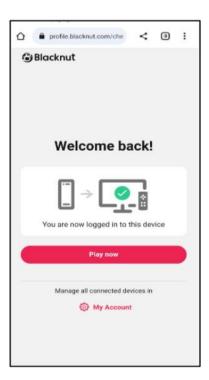

### STEP 5:

Once you've successfully signed in, this confirmation screen will appear.

# STEP 6:

Your Blacknut Cloud Gaming on the New Unifi TV Box is now ready tobe played!

How can I set up the 3. Logitech F710 **Wireless Gamepadto** play Blacknut onthe New Unifi TV box?

Simple steps to start playing online games via your Unifi TV Box: