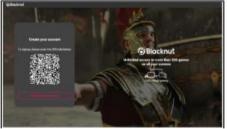

## STEP 3:

Select "I already have an account". If you haven't signed up, scan the QR code to register.

# STEP 4:

After scanning the QR code, you'll be directed to the login page. Enter your registered Unifi billing email address and create your password.