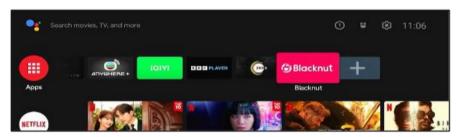

#### STEP 2:

Go to your New Unifi TV Box and search for the Blacknut app.

## STEP 3:

Select "I already have an account". If you haven't signed up, scan the QR code to register.